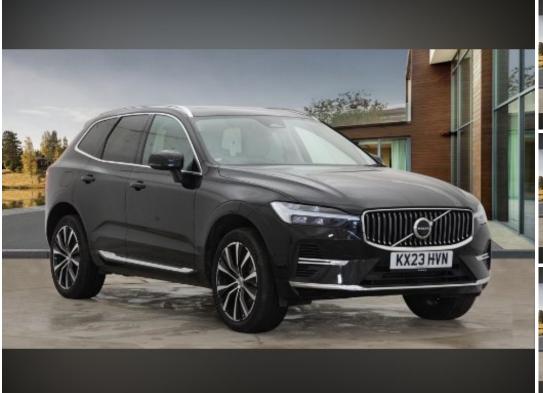

## 2023(23) Volvo XC60 2.0h T8 Recharge 18.8kWh Ultim...

£47,980

**Engine:** Petrol Plugin Hybrid

**Body:** SUV

Gearbox: Automatic
Capacity: 1969cc
Colour: Black
Mileage: 16,660
CO<sup>2</sup>: 24g/km
Top Speed: 112mph

**BHP:** 449bhp

**Insurance** 

**Grp:** 41E

**Holden Volvo Bury** 

Wentworth House Mildenhall Road Bury St. Edmunds Suffolk, IP32 6EN

|  | ONYX BLACK                                       | NAPPA SOFT LEATHER PERFORATED AND VENTILATED - BLOND |
|--|--------------------------------------------------|------------------------------------------------------|
|  | 12.3IN PROGRESSIVE DRIVER DISPLAY                | 20IN ALLOY WHEELS - 6 SPOKE - DIAMOND CUT - BLACK    |
|  | 3 SPOKE TAILORED STEERING WHEEL WITH CHROME TRIM | 9IN CENTRE CONSOLE TOUCH SCREEN                      |
|  | A-PILLAR PARKING TICKET                          | ADJUSTABLE STEERING FORCE                            |
|  | HOLDER                                           | AIR PURIFIER PM 2.5                                  |
|  | AIRBAGS - DRIVERS DUAL<br>STAGE                  | AIRBAGS - PASSENGER DUAL<br>STAGE                    |
|  | APPLE CARPLAY - WIRED                            | AUTODIMMING INTERIOR AND EXTERIOR MIRRORS            |
|  | AUTOFOLDING HEATED POWER DOOR MIRRORS            | AUTOMATIC HEADLIGHT LEVELLING SYSTEM                 |
|  | B-PILLAR VENTILATION                             | BLUETOOTH HANDSFREE<br>SYSTEM                        |
|  | BRIGHT METAL LUGGAGE<br>COMPARTMENT THRESHOLD    | CENTRE CONSOLE<br>CUPHOLDERS AND STORAGE             |
|  | CITY SAFETY WITH STEERING SUPPORT                | DAB - DIGITAL AUDIO<br>BROADCASTING RADIO            |
|  | DRIVE MODE SETTINGS                              | DRIVER ALERT CONTROL WITH                            |
|  |                                                  | LANE KEEPING AID                                     |
|  | DRIVER AWARENESS                                 | DRIVER KNEE AIRBAG                                   |
|  | ELECTRIC REAR AXLE DRIVE                         | FIRST AID KIT                                        |
|  | FLOOR MATS                                       | FRONT CUPHOLDER                                      |
|  |                                                  | 1.7.1                                                |